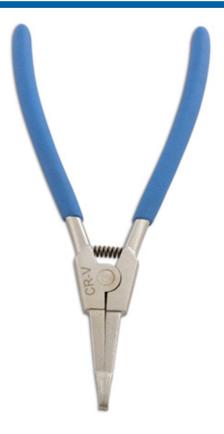

## **Lock Ring Pliers - Straight**

Straight head lock ring pliers, ideal for automotive applications, including gearbox, drive shaft and brake maintenance. A quality pair of pliers manufactured from chrome vanadium with spring-loaded, plastic dip 200mm long handles for excellent leverage and a custom ground jaw profile designed for the quick and easy removal of snap rings.

## **Additional Information**

- Jaw tip designed for the quick & easy removal of snap rings.
- Straight head, jaw opening: 37mm.
- · Commonly used on gearboxes, drive shafts, brakes etc.
- · Spring loaded, non slip grip handles.
- · Manufactured from chrome vanadium with polished chrome finish.